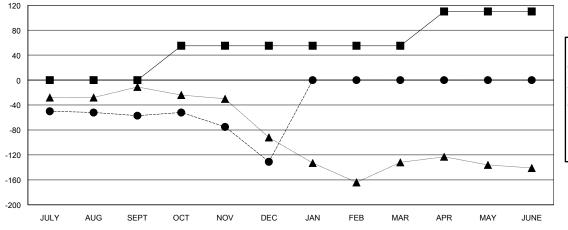

## JOE AL PICONE **LOCATION TEXAS GMT CA** Clubs Members RESULTS FOR 2017-2018 RESULTS FOR 2017-2018 NEW CLUB GOAL NEW CLUBS DROPPED CLUBS MEMBER GROWTH NET MEMBER GROWTH DROPPED QUARTER QUARTER GOAL ACTUAL MEMBERS ACTUAL (including transfers) 0 79 117 JULY/AUG/SEPT JULY/AUG/SEPT 55 42 112 OCT/NOV/DEC OCT/NOV/DEC 0 0 0 0 0 0 JAN/FEB/MAR JAN/FEB/MAR 0 0 0