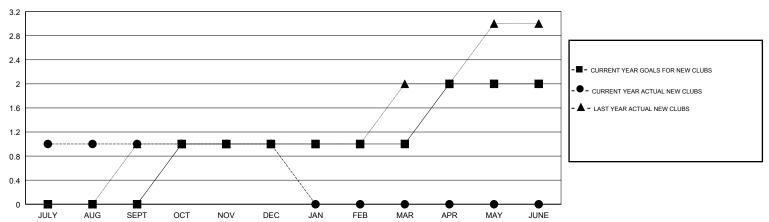

## GOALS AND ACTUAL NEW CLUBS CUMULATIVE

| DROPPED CLUBS: 7 |     |
|------------------|-----|
| DROPPED MEMBERS  |     |
| DECEASED         | 9   |
| CLUB CANCELLED   | 22  |
| OTHER            | 198 |
| TOTAL            | 229 |